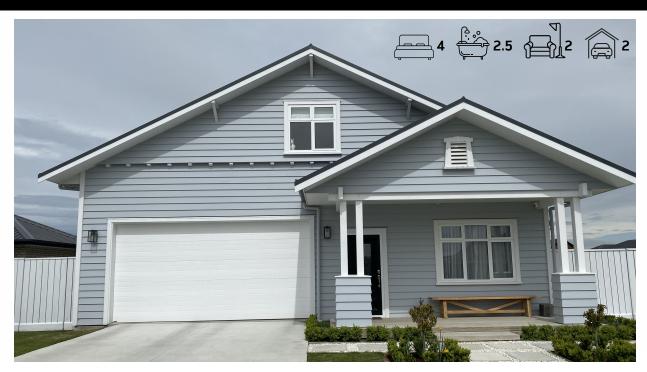

## The Fresno Design Plan

First Floor

234m2 double story bungalow style home, 4 Bedroom, 2 Bath, Separate WC, Open Dining, Kitchen and Lounge, Separate laundry, Large double garage

Our Fresno design features all the benefits and comforts of a modern family home with a large kitchen and butlers pantry, internal access garage, and spacious bedrooms providing plenty of space for a growing family. The gorgeous wrap around deck provides added living space for easy entertaining.