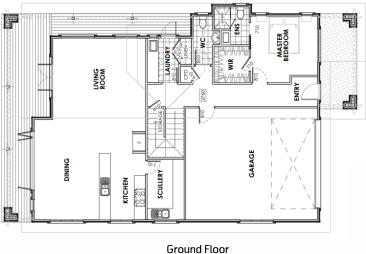

## The Fresno Design Plan

First Floor

234m2 double story bungalow style home, 4 Bedroom, 2 Bath, Separate WC, Open Dining, Kitchen and Lounge, Separate laundry, Large double garage

Our Fresno design features all the benefits and comforts of a modern family home with a large kitchen and butlers pantry, internal access garage, and spacious bedrooms providing plenty of space for a growing family. The gorgeous wrap around deck provides added living space for easy entertaining.