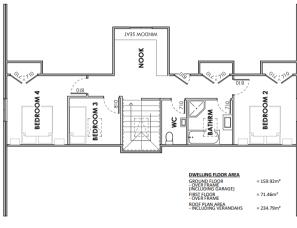

## The Fresno Design Plan

First Floor

234m2 double story bungalow style home, 4 Bedroom, 2 Bath, Separate WC, Open Dining, Kitchen and Lounge, Separate laundry, Large double garage

Our Fresno design features all the benefits and comforts of a modern family home with a large kitchen and butlers pantry, internal access garage, and spacious bedrooms providing plenty of space for a growing family. The gorgeous wrap around deck provides added living space for easy entertaining.