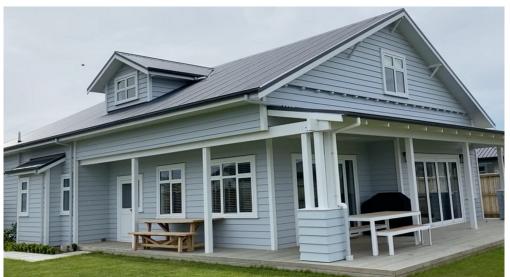

## The Fresno Design Plan

First Floor

234m2 double story bungalow style home, 4 Bedroom, 2 Bath, Separate WC, Open Dining, Kitchen and Lounge, Separate laundry, Large double garage

Our Fresno design features all the benefits and comforts of a modern family home with a large kitchen and butlers pantry, internal access garage, and spacious bedrooms providing plenty of space for a growing family. The gorgeous wrap around deck provides added living space for easy entertaining.