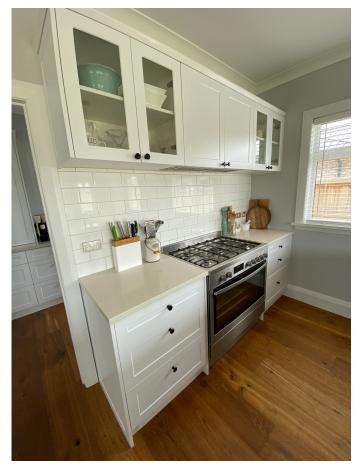

## The Fresno Design Plan

First Floor

234m2 double story bungalow style home, 4 Bedroom, 2 Bath, Separate WC, Open Dining, Kitchen and Lounge, Separate laundry, Large double garage

Our Fresno design features all the benefits and comforts of a modern family home with a large kitchen and butlers pantry, internal access garage, and spacious bedrooms providing plenty of space for a growing family. The gorgeous wrap around deck provides added living space for easy entertaining.